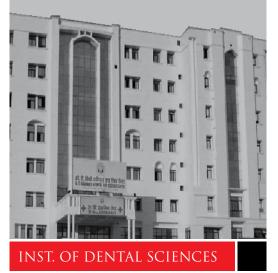

## 02-COLLEGE OF DENTAL SCIENCES AT C.S.J.M. UNIVERSITY,

#### KANPUR, U.P.

(Project Comprises of Administrative, Academic, Library Building, Girl's & Boy's Hostels & Other Allied Buildings)
BUILT UP AREA : 5.0 LACS SQ. FT. (APPROX)
ARCHITECT : ARCH- EN DESIGN, LUCKNOW
CLIENT : U.P. RAJKIYA NIRMAN LTD.
NO. OF STORIES : 4- STOREYED, RCC FRAMED BUILDINGS
STATUS : COMPLETED