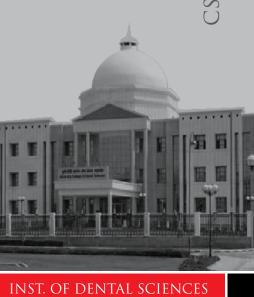

#### **INSTITUTES OF DENTAL SCIENCES & HOSPITALS**

# 01-SARDAR PATEL DENTAL COLLEGE, RAE BARELI ROAD, LUCKNOW, U.P.

(Project Comprises of Administrative, Academic, Library Building, Guest House,, Girl's & Boy's Hostels Recreational, Residential units & & Other Allied Buildings)

|                | ,                                        |
|----------------|------------------------------------------|
| BUILT UP AREA  | : 10.0 LACS SQ. FT. (APPROX)             |
| ARCHITECT      | : ARCH- EN DESIGN, LUCKNOW               |
| CLIENT         | : DR. O.P. CHAUDHARY & SOCIETY           |
| NO. OF STORIES | : 4 TO 6- STOREYED, RCC FRAMED BUILDINGS |
| STATUS         | : COMPLETED                              |
|                |                                          |