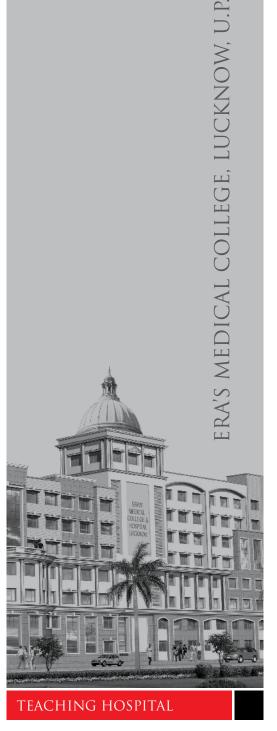

#### 07-ERA'S MEDICAL COLLEGE & HOSPITAL, LUCKNOW, U.P.

(Project Comprises of Academic Building, Administrative Building, O.P.D. Block, O.T Block, Ward Block, Library Building, Auditorium -750 seated, Guest House, Workshops, Doctor Hostel, Girl's & Boy's hostels, Nurses Hostels, Animal House, Residential Towers (G+7=8)-2 Nos. & Other Allied Buildings and Development works in Campus Spread over approx 50 Acres of land.)

| montes in europus opreue |                                           |
|--------------------------|-------------------------------------------|
| BUILT UP AREA            | : 15.0 LACS SQ. FT. (APPROX)              |
| ARCHITECT                | : VISHAL & ASSOCIATES, LUCKNOW.           |
| CLIENT                   | : ERA TRUST                               |
| NO. OF STORIES           | : 6 TO 8 - STOREYED, RCC FRAMED BUILDINGS |
| STATUS                   | : COMPLETED                               |
|                          |                                           |